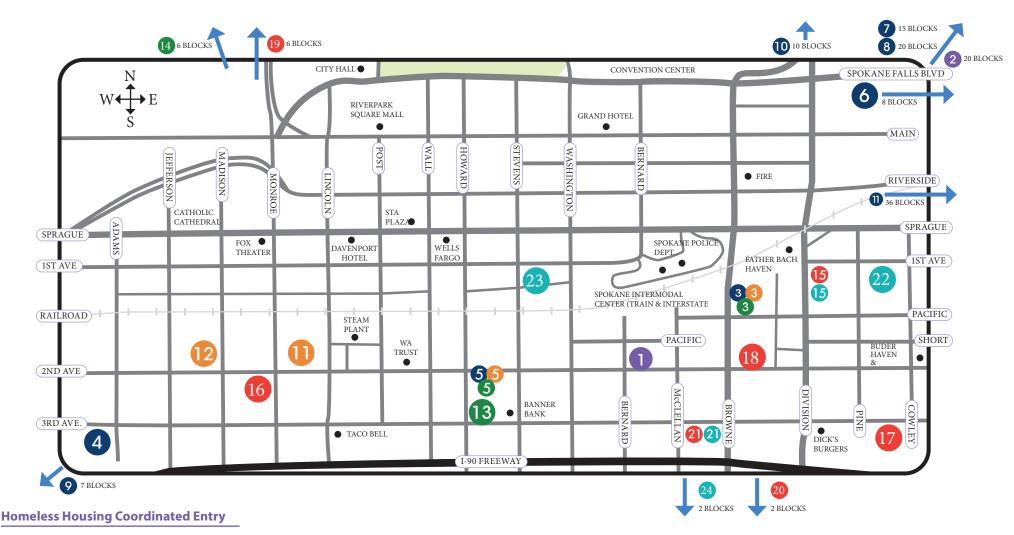

SNAP, 212 W 2nd Ave
 Catholic Charities, 920 E Wolverton Court

## **Drop-In Day Centers**

- 3 House of Charity, 32 W Pacific Ave
- 5 Crosswalk for Teens, 525 W 2nd Ave
- 🕕 Women's Hearth, 920 W 2nd Ave
- 12 Cup of Cool Water, 1106 W 2nd Ave

## **Free Meal Sites**

- **3** House of Charity, 32 W Pacific Ave
- 5 Crosswalk for Teens, 525 W 2nd Ave
- 13 Shalom Ministries, 518 W 3rd Ave
- 14 Our Place, 1509 W College

# Emergency Shelter

- 3 House of Charity, 32 W Pacific Ave
- 4 Hope House for Women, 318 S Adams St
- 5 Crosswalk for Teens, 525 W 2nd Ave
- Union Gospel Mission for Men, 1224 E Trent Ave
- 7 Family Promise of Spokane, 2002 E Mission
- Union Gospel Mission for Women
  & Children, 1515 E Illinois Ave
- O Cannon Street Shelter, 527 S Cannon
- The Way Out Homeless Shelter, 55 W Mission
- Trent Resource and Assistance Center, 4320 E Trent Ave

## **General Resources**

- 15 Frontier Behavioral Health, 107 S Division
- CHAS Health Clinic, 1001 W 2nd Ave
- Goodwill: HEN & SSVF, 202 E 3rd Ave
- B Providence HoC Outreach Clinic,
- 32 W 2nd Ave 9 Spokane Regional Health District,
- 1101 W College
- 20 Inland NW Behavioral Health, 104 W 5th Ave
- 2) Spokane Treatment & Recovery Services, 105 W 3rd Ave

# **Mental Health and Addiction Treatment**

- 15 Frontier Behavioral Health, 107 S Division
- 2) Spokane Treatment & Recovery Services, 105 W 3rd Ave
- 22 Compassionate Addiction Treatment, 112 E 1st Ave
- 23 Peer Spokane, 425 W 1st Ave
- Inland NW Behavioral Health, 104 W 5th Ave