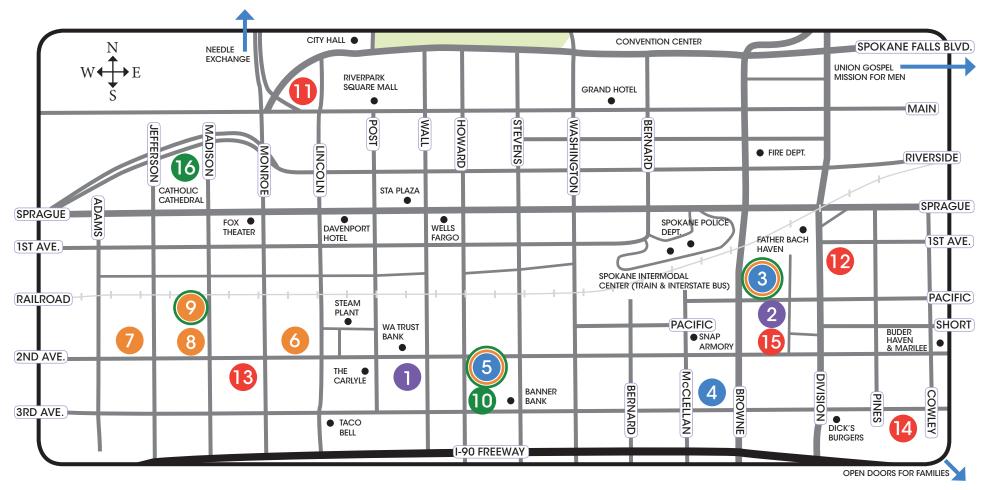

## **Homeless Housing Coordinated Entry**

- 1 SNAP (212 S. Wall St.)
- 2 Catholic Charities (19 W. Pacific Ave.)

## **Emergency Shelter**

- 3 House of Charity (32 W. Pacific Ave.)
- 4 Hope House for Women (111 W. 3rd Ave.)
- Crosswalk for Teens (525 W. 2nd Ave.)
  Union Gospel Mission for Women & Children
  (1515 E. Illinois Ave. Not pictured)
  Union Gospel Mission for Men
  (1224 E. Trent Ave. Not pictured)
  Open Doors for Families
  (631 S. Richard Allen Ct. Not pictured)

## **Drop-In Day Centers**

- 6 Women's Hearth (920 W. 2nd Ave.)
- Mid-City Senior Center (1222 W. 2nd Ave.)
- 8 Cup of Cool Water (1106 W. 2nd Ave.)
- 9 City Gate (170 S. Madison St.)
- 3 House of Charity (32 W. Pacific Ave.)
- 5 Crosswalk for Teens (525 W. 2nd Ave.) Open Doors for Families (631 S. Richard Allen Ct. - Not pictured)

## **Free Meal Sites**

- **5** Crosswalk for Teens (525 W. 2nd Ave.)
- 10 Shalom Ministries (518 W. 3rd Ave.)

## Free Meal Sites cont'd.

- 3 House of Charity (32 W. Pacific Ave.)
- 9 City Gate (170 S. Madison St.)
- 16 Our Lady of Lourdes (1115 W. Riverside Ave.)

#### **General Resources**

- (906 W. Main Ave.)
- 12 First Call for Help (107 S. Division St.)
- CHAS Health Clinic (1001 W. 2nd Ave.)
- Goodwill: HEN & SSVF (130 E. 3rd Ave.)
- Providence House of Charity Outreach Clinic (32 W. 2nd Ave.)

Needle Exchange (1101 W. College Ave. - Not pictured)

Coordinated Entry

General Resources

Drop-In Day Centers

Free Meal Sites

Emergency Shelter

Pocket Guide Homeless Resources Downtown Spokane

call 509-828-2449. in the military, please It you have ever served